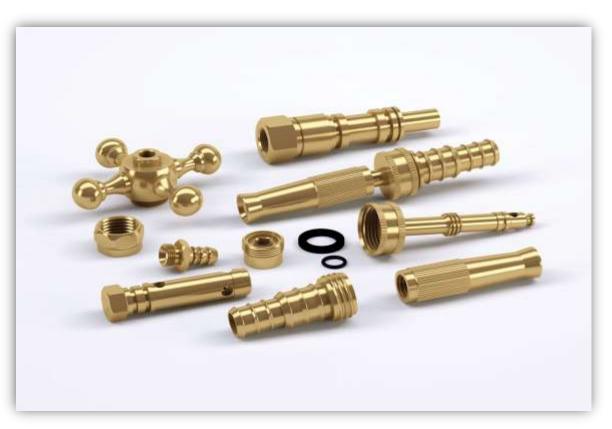

## **CNC MACHINED PARTS**

Custom manufacturer of CNC screw machine products & turned parts. Working diameter 1mm to 200mm, Length up to 400mm working tolerance: +/- 0.002mm.

## **SCREW MACHINE PARTS**

Custom manufacturer of CNC screw machine products & turned parts. Working diameter 1mm to 200mm, Length up to 400mm working tolerance: +/- 0.002mm.