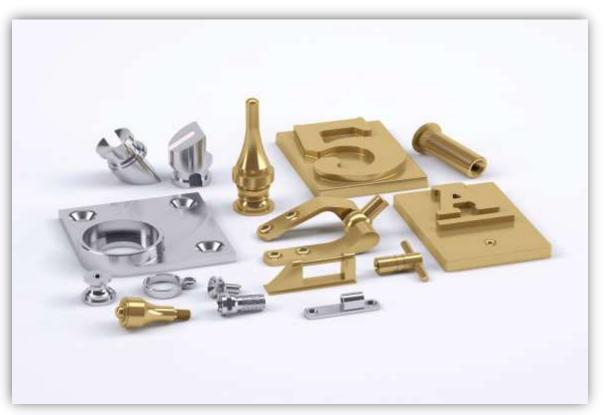

## **CNC MACHINED PARTS**

Custom manufacturer of CNC screw machine products & turned parts. Working diameter 1mm to 200mm, Length up to 400mm working tolerance: +/- 0.002mm.

## **SCREW MACHINE PARTS**

Custom manufacturer of CNC screw machine products & turned parts. Working diameter 1mm to 200mm, Length up to 400mm working tolerance: +/- 0.002mm.

## **ELECTRICAL PARTS**

Custom manufacturer of CNC screw machine products & turned parts. Working diameter 1mm to 200mm, Length up to 400mm working tolerance: +/- 0.002mm.

## **MACHINED PARTS**

Custom manufacturer of CNC screw machine products & turned parts. Working diameter 1mm to 200mm, Length up to 400mm working tolerance: +/- 0.002mm.

## **CNC PRECISION MACHINING**

Custom manufacturer of CNC screw machine products & turned parts. Working diameter 1mm to 200mm, Length up to 400mm working tolerance: +/- 0.002mm.

## SHEET METAL PARTS

Custom manufacturer of CNC screw machine products & turned parts. Working diameter 1mm to 200mm, Length up to 400mm working tolerance: +/- 0.002mm.