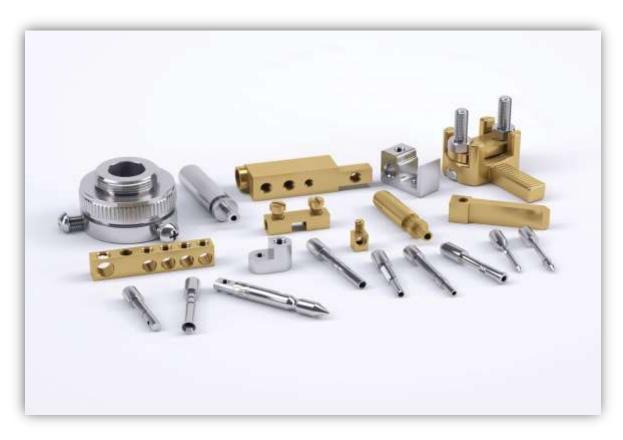

## **CNC MACHINED PARTS**

Custom manufacturer of CNC screw machine products & turned parts. Working diameter 1mm to 200mm, Length up to 400mm working tolerance: +/- 0.002mm.

## **SCREW MACHINE PARTS**

Custom manufacturer of CNC screw machine products & turned parts. Working diameter 1mm to 200mm, Length up to 400mm working tolerance: +/- 0.002mm.

## **ELECTRICAL PARTS**

Custom manufacturer of CNC screw machine products & turned parts. Working diameter 1mm to 200mm, Length up to 400mm working tolerance: +/- 0.002mm.

## **MACHINED PARTS**

Custom manufacturer of CNC screw machine products & turned parts. Working diameter 1mm to 200mm, Length up to 400mm working tolerance: +/- 0.002mm.

## **CNC PRECISION MACHINING**

Custom manufacturer of CNC screw machine products & turned parts. Working diameter 1mm to 200mm, Length up to 400mm working tolerance: +/- 0.002mm.

## SHEET METAL PARTS

Custom manufacturer of CNC screw machine products & turned parts. Working diameter 1mm to 200mm, Length up to 400mm working tolerance: +/- 0.002mm.