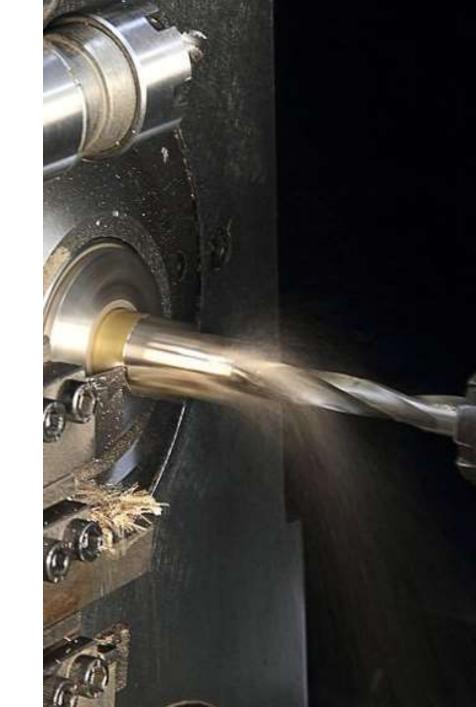

## **CNC MACHINED PARTS**

Custom manufacturer of CNC screw machine products & turned parts. Working diameter 1mm to 200mm, Length up to 400mm working tolerance: +/- 0.002mm.

## **SCREW MACHINE PARTS**

Custom manufacturer of CNC screw machine products & turned parts. Working diameter 1mm to 200mm, Length up to 400mm working tolerance: +/- 0.002mm.