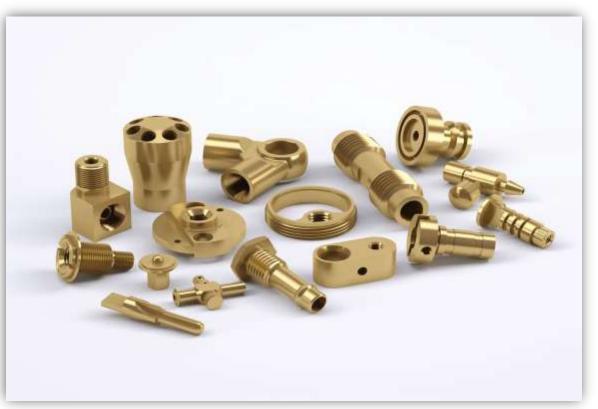

## **CNC MACHINED PARTS**

Custom manufacturer of CNC screw machine products & turned parts. Working diameter 1mm to 200mm, Length up to 400mm working tolerance: +/- 0.002mm.

## **SCREW MACHINE PARTS**

Custom manufacturer of CNC screw machine products & turned parts. Working diameter 1mm to 200mm, Length up to 400mm working tolerance: +/- 0.002mm.

## **ELECTRICAL PARTS**

Custom manufacturer of CNC screw machine products & turned parts. Working diameter 1mm to 200mm, Length up to 400mm working tolerance: +/- 0.002mm.

## **MACHINED PARTS**

Custom manufacturer of CNC screw machine products & turned parts. Working diameter 1mm to 200mm, Length up to 400mm working tolerance: +/- 0.002mm.

## **CNC PRECISION MACHINING**

Custom manufacturer of CNC screw machine products & turned parts. Working diameter 1mm to 200mm, Length up to 400mm working tolerance: +/- 0.002mm.

## SHEET METAL PARTS

Custom manufacturer of CNC screw machine products & turned parts. Working diameter 1mm to 200mm, Length up to 400mm working tolerance: +/- 0.002mm.