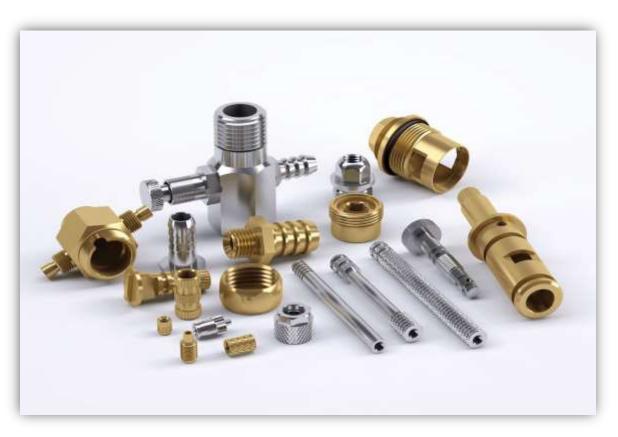

## **CNC MACHINED PARTS**

Custom manufacturer of CNC screw machine products & turned parts. Working diameter 1mm to 200mm, Length up to 400mm working tolerance: +/- 0.002mm.

## **SCREW MACHINE PARTS**

Custom manufacturer of CNC screw machine products & turned parts. Working diameter 1mm to 200mm, Length up to 400mm working tolerance: +/- 0.002mm.

## **ELECTRICAL PARTS**

Custom manufacturer of CNC screw machine products & turned parts. Working diameter 1mm to 200mm, Length up to 400mm working tolerance: +/- 0.002mm.

## **MACHINED PARTS**

Custom manufacturer of CNC screw machine products & turned parts. Working diameter 1mm to 200mm, Length up to 400mm working tolerance: +/- 0.002mm.

## **CNC PRECISION MACHINING**

Custom manufacturer of CNC screw machine products & turned parts. Working diameter 1mm to 200mm, Length up to 400mm working tolerance: +/- 0.002mm.

## SHEET METAL PARTS

Custom manufacturer of CNC screw machine products & turned parts. Working diameter 1mm to 200mm, Length up to 400mm working tolerance: +/- 0.002mm.