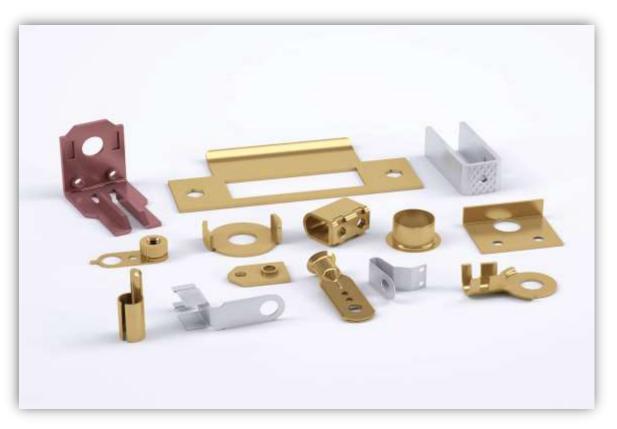

## SHEET METAL PARTS

Custom manufacturer of CNC screw machine products & turned parts. Working diameter 1mm to 200mm, Length up to 400mm working tolerance: +/- 0.002mm.