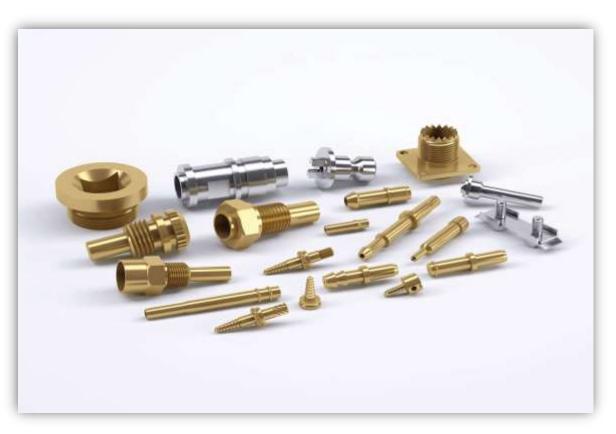

## **CNC MACHINED PARTS**

Custom manufacturer of CNC screw machine products & turned parts. Working diameter 1mm to 200mm, Length up to 400mm working tolerance: +/- 0.002mm.

## **SCREW MACHINE PARTS**

Custom manufacturer of CNC screw machine products & turned parts. Working diameter 1mm to 200mm, Length up to 400mm working tolerance: +/- 0.002mm.

## **ELECTRICAL PARTS**

Custom manufacturer of CNC screw machine products & turned parts. Working diameter 1mm to 200mm, Length up to 400mm working tolerance: +/- 0.002mm.

## **MACHINED PARTS**

Custom manufacturer of CNC screw machine products & turned parts. Working diameter 1mm to 200mm, Length up to 400mm working tolerance: +/- 0.002mm.

## **CNC PRECISION MACHINING**

Custom manufacturer of CNC screw machine products & turned parts. Working diameter 1mm to 200mm, Length up to 400mm working tolerance: +/- 0.002mm.